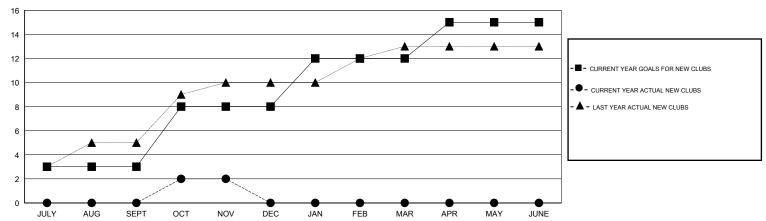

# **LOCATION NIGERIA**

GMT CA 6-Afi

|               |                  | Clubs            |                  |                  | Members               |                    |                                     |                    |                  |
|---------------|------------------|------------------|------------------|------------------|-----------------------|--------------------|-------------------------------------|--------------------|------------------|
|               | RESUL            | TS FOR 2014-2015 |                  |                  | RESULTS FOR 2014-2015 |                    |                                     |                    |                  |
| QUARTER       | NEW CLUB<br>GOAL | NEW CLUBS        | DROPPED<br>CLUBS | NET<br>GAIN/LOSS | QUARTER               | NEW MEMBER<br>GOAL | CHARTER AND<br>NEW MEMBERS<br>ADDED | DROPPED<br>MEMBERS | NET<br>GAIN/LOSS |
| JULY/AUG/SEPT | 3                | 0                | 0                | 0                | JULY/AUG/SEPT         | 120                | 41                                  | 39                 | 2                |
| OCT/NOV/DEC   | 5                | 2                | 0                | 2                | OCT/NOV/DEC           | 120                | 152                                 | 63                 | 89               |
| JAN/FEB/MAR   | 4                | 0                | 0                | 0                | JAN/FEB/MAR           | 90                 | 0                                   | 0                  | 0                |
| APR/MAY/JUNE  | 3                | 0                | 0                | 0                | APR/MAY/JUNE          | 60                 | 0                                   | 0                  | 0                |

### GOALS AND ACTUAL NEW CLUBS CUMULATIVE