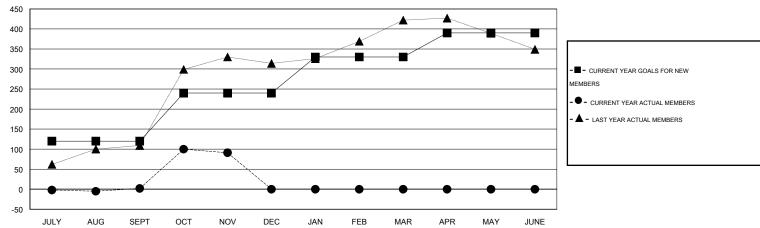

# **LOCATION NIGERIA**

GMT CA 6-Afi

|               |                  | Clubs            |                  |                  | Members               |                    |                                     |                    |                  |
|---------------|------------------|------------------|------------------|------------------|-----------------------|--------------------|-------------------------------------|--------------------|------------------|
|               | RESUL            | TS FOR 2014-2015 |                  |                  | RESULTS FOR 2014-2015 |                    |                                     |                    |                  |
| QUARTER       | NEW CLUB<br>GOAL | NEW CLUBS        | DROPPED<br>CLUBS | NET<br>GAIN/LOSS | QUARTER               | NEW MEMBER<br>GOAL | CHARTER AND<br>NEW MEMBERS<br>ADDED | DROPPED<br>MEMBERS | NET<br>GAIN/LOSS |
| JULY/AUG/SEPT | 3                | 0                | 0                | 0                | JULY/AUG/SEPT         | 120                | 41                                  | 39                 | 2                |
| OCT/NOV/DEC   | 5                | 2                | 0                | 2                | OCT/NOV/DEC           | 120                | 152                                 | 63                 | 89               |
| JAN/FEB/MAR   | 4                | 0                | 0                | 0                | JAN/FEB/MAR           | 90                 | 0                                   | 0                  | 0                |
| APR/MAY/JUNE  | 3                | 0                | 0                | 0                | APR/MAY/JUNE          | 60                 | 0                                   | 0                  | 0                |

#### GOALS AND ACTUAL MEMBERS CUMULATIVE

| DROPPED CLUBS: 0  DROPPED MEMBERS |               | 31 CLUBS OF 77 ADDED 1 OR MORE NEW MEMBERS | GENDER DISTRIBU<br>MALE<br>FEMALE     | TION<br>1,320 (64.55%)<br>725 (35.45%) |           |
|-----------------------------------|---------------|--------------------------------------------|---------------------------------------|----------------------------------------|-----------|
| DECEASED  CLUB CANCELLED  OTHER   | 1<br>0<br>100 | CLICK HERE FOR HEALTH ASSESSMENT DATA      | FAMILY UNIT MEMBERS HEAD OF HOUSEHOLD |                                        | 131<br>58 |
| TOTAL                             | 101           |                                            | NON-HEAD OF HOUSEHOLD                 | )                                      | 73        |